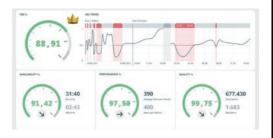

#### **Dashboard Configuration**

Pexcite enables a user-friendly dashboard configuration with freely selectable widgets. For example, alarms, the production status of respective machines or entire line overviews can be configured according to requirements and viewed live on different end devices in order to keep track at all times.