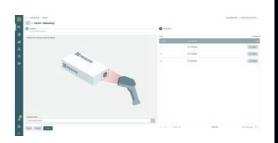

## Aggregation

The development of a parent-child relationship during aggregation and a continuous connection across all software levels up to superordinate systems not only enable traceability, but also increase efficiency, process reliability and quality optimization.

# Track & Trace-Cockpit

The Track & Trace Cockpit shows detailed information about the serial numbers used, including the process steps and the existing aggregation between the individual packaging levels.