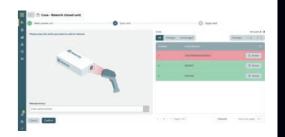

#### Rework

Pexcite offers streamlined and user-friendly rework across all pack levels. Rework is easy and process-reliable thanks to intuitive, graphic operator guidance.

# Track & Trace-Cockpit

The Track & Trace Cockpit shows detailed information about the serial numbers used, including the process steps and the existing aggregation between the individual packaging levels.