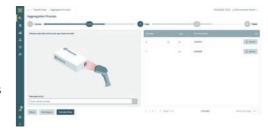

## Aggregation

The development of a parent-child relationship during aggregation and a continuous connection across all software levels up to superordinate systems not only enable traceability, but also increase efficiency, process reliability and quality optimization.

# Track & Trace-Cockpit

The Track & Trace Cockpit shows detailed information about the serial numbers used, including the process steps and the existing aggregation between the individual packaging levels.